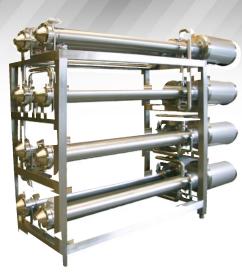

## SSHE Materials

**KEY FEATURES** 

## What

- Available for Votator<sup>®</sup> Series
- Nickel, Carbon Steel, 316 SS, and Duplex Tubes
- · Chrome-plating options
- Tube remanufacturing program
- Plastic and Metal Blades
- 3-A/FDA compliant elastomers
- Wide range of seal face materials